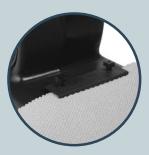

#### Both models offer:

- 3 speeds of air movement for every type of job
- A maximum air movement of 3,000 cfm for rapid drying of carpet and hard floors
- Sturdy, four point motor mount to withstand heavy use and rough handling
- Built-in carpet clip for flood restoration jobs

### Performance Features

 A selection of three air movement speeds provides maximum performance needed for each job.

• Built-in carpet clip makes it easy to dry floors under carpets.

 Airmover 3 offers three standing positions to allow air to be directed at different angles.